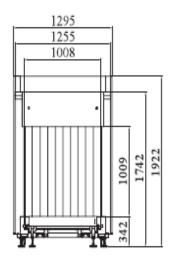

# • General Specification :

Dimensions (L×W×H) :3644.5mm x1295mm x1922 mm Device Weight: 1080Kg Tunnel Size: 1008(W)mm×1009(H)mm Conveyor Speed: 0.2m/s Conveyor height : 342mm Conveyor Max Load:200kg Wire Resolution:38AWG Guarantee, 40 AWG typical Penetration: 34mm steel Film Safety :Guarantee ASA/ISO1600 Film X-ray Leakage: <1 µSv/h (at a distance of 5cm From external housing) Dual direction Scanning