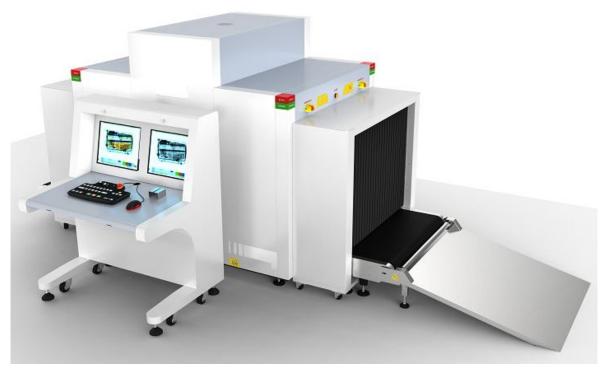

Spellman High Voltage Electronics Corporation is the world's leading high voltage power supply, X-Ray generator and Monoblock ® X-Ray source manufacturer.

Model: 100100

High resolution image

Friendly operation keyboard

# • General Specification :

Dimensions (L×W×H) :3644.5mm x1295mm x1922 mm Device Weight: 1080Kg Tunnel Size: 1008(W)mm×1009(H)mm Conveyor Speed: 0.2m/s Conveyor height : 342mm Conveyor Max Load:200kg Wire Resolution:38AWG Guarantee, 40 AWG typical Penetration: 34mm steel Film Safety :Guarantee ASA/ISO1600 Film X-ray Leakage: <1 µSv/h (at a distance of 5cm From external housing) Dual direction Scanning