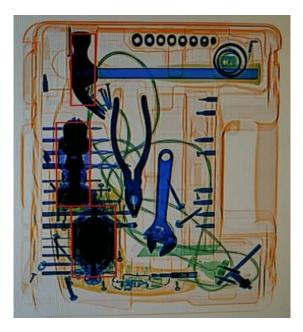

**Explosives & Narcotics Detection**: Explosives & narcotics alarm and highlight according to atomic number signature

**High Density Region Alarm**: Impenetrable region alarm and highlight, for possible concealing of threats and contraband

**Images process**: 24bit real time processing ,4colors analysis, Images displayed marked date and ID NO ,Count the number of bags ,Memory gray level:65536

**Software password protection :** All software features of machine are online and password Protected and all software features are controlled from key board of machine only

**Duel-energy distinguish retrieval Objects:** Selective detection of Objects by atomic number, organic objects in orange, inorganic objects in blue, mixture in green.

Spellman High Voltage Electronics Corporation is the world's leading high voltage power supply, X-Ray generator and Monoblock ® X-Ray source manufacturer.