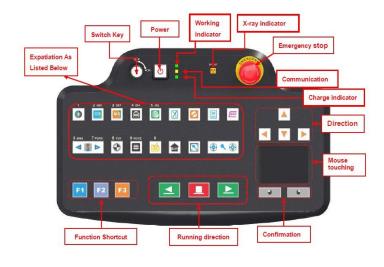

Spellman High Voltage Electronics Corporation is the world's leading high voltage power supply, X-Ray generator and Monoblock ® X-Ray source manufacturer.

Model: 100100

High resolution image

Friendly operation keyboard