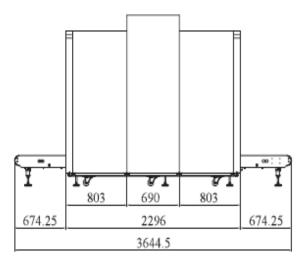

# • General Specification :

Dimensions (L×W×H) :3644.5mm x1295mm x1922 mm Device Weight: 1080Kg Tunnel Size: 1008(W)mm×1009(H)mm Conveyor Speed: 0.2m/s Conveyor height : 342mm Conveyor Max Load:200kg Wire Resolution:38AWG Guarantee, 40 AWG typical Penetration: 34mm steel Film Safety :Guarantee ASA/ISO1600 Film X-ray Leakage: <1 µSv/h (at a distance of 5cm From external housing) Dual direction Scanning